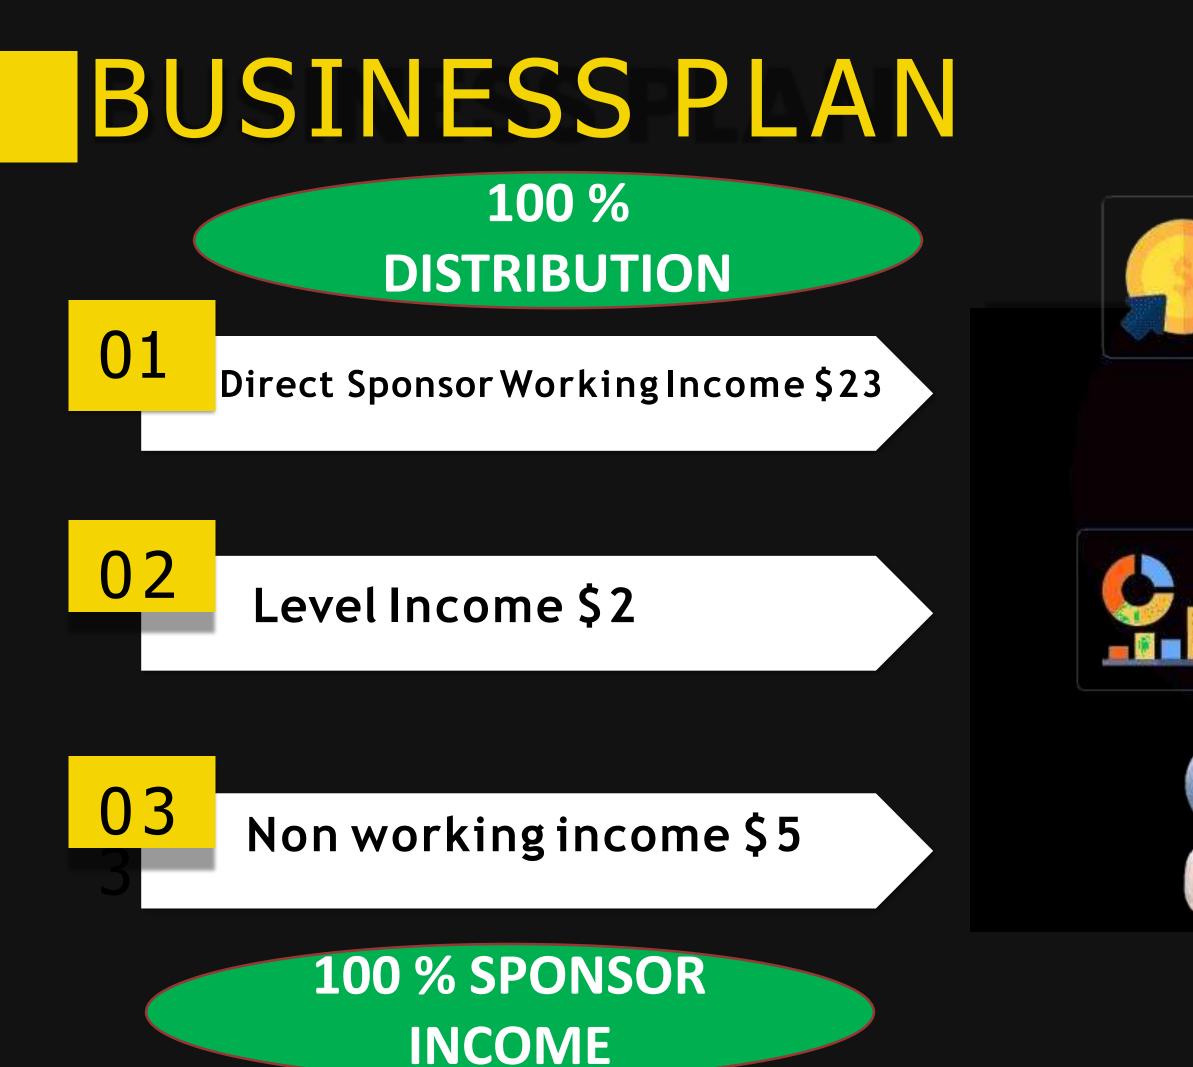

### DIRECT SPONSOR WORKING INCOME [10 TYPE]

| Sr.No | Rank    | Sponsor | Distribution |  |
|-------|---------|---------|--------------|--|
| 1     | Star 1  | 1       | 4\$          |  |
| 2     | Star 2  | +2      | 4\$          |  |
| 3     | Star 3  | +4      | 3\$          |  |
| 4     | Star 4  | +5      | 3\$          |  |
| 5     | Star 5  | +7      | 2\$          |  |
| 6     | Star 6  | +9      | 2\$          |  |
| 7     | Star 7  | +12     | 2\$          |  |
| 8     | Star 8  | +15     | 1\$          |  |
| 9     | Star 9  | +20     | 1\$          |  |
| 10    | Star 10 | +25     | 1\$          |  |

## LEVEL INCOME \$2

| Level | Income | Level | Income |
|-------|--------|-------|--------|
| 1     | 0.1\$  | 11    | 0.1\$  |
| 2     | 0.1\$  | 12    | 0.1\$  |
| 3     | 0.1\$  | 13    | 0.1\$  |
| 4     | 0.1\$  | 14    | 0.1\$  |
| 5     | 0.1\$  | 15    | 0.1\$  |
| 6     | 0.1\$  | 16    | 0.1\$  |
| 7     | 0.1\$  | 17    | 0.1\$  |
| 8     | 0.1\$  | 18    | 0.1\$  |
| 9     | 0.1\$  | 19    | 0.1\$  |
| 10    | 0.1\$  | 20    | 0.1\$  |

### NON WORKING INCOME 5\$

RETURN DOUBLE OF YOUR INVESTMENT

Every Active ID will Get 60\$. Deduct 5\$ From all Activated ID's on that day and distributed to all ID's Every Day.